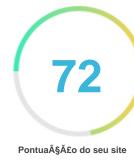

# RevisÃto de Goalbridgeconsulting.comCriado em 2024-10-22IntroduçÃtoEste relatório fornece uma revisÃto dos principais fatores que influenciam o SEO e a usabilidade do<br/>seu site. O ranking da página inicial é um grau em uma escala de 100 pontos que representa sua<br/>Eficácia de Marketing na Internet. O algoritmo baseia-se em 70 critérios, incluindo dados do<br/>mecanismo de pesquisa, estrutura do site, desempenho do site e outros. Uma classificaç£o acima de 70 é uma boa<br/>marca e significa que há muitas áreas para melhorar. Uma classificaç£o acima de 70 é uma boa<br/>marca e significa que seu site provavelmente está bem otimizado. As páginas internas s£o<br/>classificadas em uma escala de A + através de E e são baseadas em uma análise de cerca de 30<br/>critérios. Nossos relatórios fornecem conselhos acionáveis para melhorar os objetivos comerciais<br/>de um site. Entre em contato conosco para mais informações.