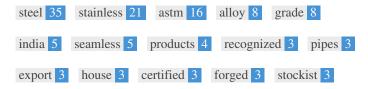

This Keyword Cloud provides an insight into the frequency of keyword usage within the page.

It's important to carry out keyword research to get an understanding of the keywords that your audience is using. There are a number of keyword research tools available online to help you choose which keywords to target.

| Keywords<br>steel | Freq | Title    | Desc | <h></h> |
|-------------------|------|----------|------|---------|
|                   | 35   | *        | *.   | Ψ.      |
| stainless         | 21   | ~        | ~    | ~       |
| astm              | 16   | ×        | ×    | ×       |
| alloy             | 8    | ×        | ×    | ~       |
| grade             | 8    | ×        | ×    | ×       |
| india             | 5    | ✓        | ✓    | ×       |
| seamless          | 5    | ✓        | ✓    | ×       |
| products          | 4    | ×        | ✓    | -       |
| recognized        | 3    | ×        | ×    | ×       |
| pipes             | 3    | ✓        | ✓    | ×       |
| export            | 3    | ×        | ✓    | ×       |
| house             | 3    | ×        | ×    | ×       |
| certified         | 3    | ×        | ×    | ~       |
| forged            | 3    | ✓        | ✓    | ×       |
| stockist          | 3    | <b>✓</b> | ×    | ×       |

This table highlights the importance of being consistent with your use of keywords.

To improve the chance of ranking well in search results for a specific keyword, make sure you include it in some or all of the following: page URL, page content, title tag, meta description, header tags, image alt attributes, internal link anchor text and backlink anchor text.