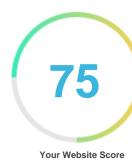

#### Introduction

This report provides a review of the key factors that influence the SEO and usability of your website.

The homepage rank is a grade on a 100-point scale that represents your Internet Marketing Effectiveness. The algorithm is based on 70 criteria including search engine data, website structure, site performance and others. A rank lower than 40 means that there are a lot of areas to improve. A rank above 70 is a good mark and means that your website is probably well optimized.