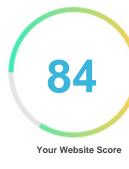

#### Review of Worldpaydayloan.com Generated on 2021-04-08 Introduction This report provides a review of the key factors that influence the SEO and usability of your website. The homepage rank is a grade on a 100-point scale that represents your Internet Marketing Effectiveness. The algorithm is based on 70 criteria including search engine data, website structure, site performance and others. A rank lower than 40 means that there are a lot of areas to improve. A rank above 70 is a good mark and means that your website is probably well optimized. Internal pages are ranked on a scale of A+ through E and are based on an analysis of nearly 30 criteria. Our reports provide actionable advice to improve a site's business objectives. Please contact us for more information. **Table of Contents** Search Engine Optimization Usability Mobile Technologies Visitors Social Link Analysis Iconography • • • • Hard to solve Good Control Con To Improve Easy to solve Errors No action necessary Not Important