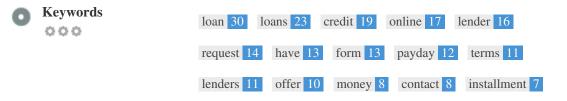

This Keyword Cloud provides an insight into the frequency of keyword usage within the page.

It's important to carry out keyword research to get an understanding of the keywords that your audience is using. There are a number of keyword research tools available online to help you choose which keywords to target.

| Keywords    | Freq | Title | Desc | <h></h> |
|-------------|------|-------|------|---------|
| loan        | 30   | ×     | ×    | × .     |
| loans       | 23   | ×     | ×    | × .     |
| credit      | 19   | ×     | ×    | × .     |
| online      | 17   | ×     | ×    | × .     |
| lender      | 16   | ×     | ×    | ×       |
| request     | 14   | ×     | ×    | × .     |
| have        | 13   | ×     | ×    | ×       |
| form        | 13   | ×     | ×    | × .     |
| payday      | 12   | ×     | ×    | × .     |
| terms       | 11   | ×     | ×    | ×       |
| lenders     | 11   | ×     | ×    | ×       |
| offer       | 10   | ×     | ×    | ×       |
| money       | 8    | ×     | ×    | × .     |
| contact     | 8    | ×     | ×    | ×       |
| installment | 7    | ×     | ×    | × •     |
|             |      |       |      |         |

This table highlights the importance of being consistent with your use of keywords.

To improve the chance of ranking well in search results for a specific keyword, make sure you include it in some or all of the following: page URL, page content, title tag, meta description, header tags, image alt attributes, internal link anchor text and backlink anchor text.