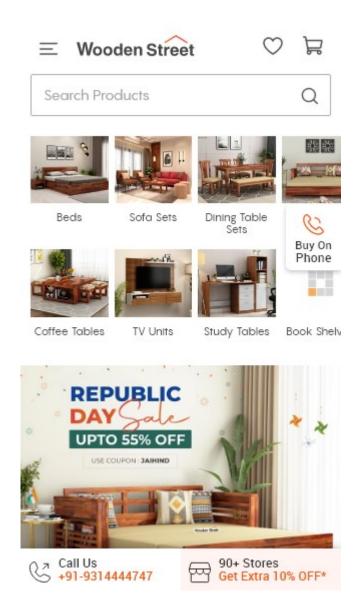

### **Mobile**

Awesome! This page is mobile-friendly! Your mobile friendly score is 100/100

Mobile Friendliness refers to the usability aspects of your mobile website, which Google uses as a ranking signal in mobile search results.

The number of people using the Mobile Web is huge; over 75 percent of consumers have access to smartphones. ??

Your website should look nice on the most popular mobile devices.

Tip: Use an analytics tool to track mobile usage of your website.