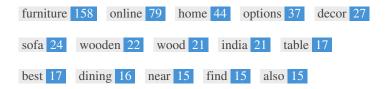

This Keyword Cloud provides an insight into the frequency of keyword usage within the page.

It's important to carry out keyword research to get an understanding of the keywords that your audience is using. There are a number of keyword research tools available online to help you choose which keywords to target.

# Keyword Consistency

| Keywords  | Freq | Title    | Desc     | <h></h>  |
|-----------|------|----------|----------|----------|
| furniture | 158  | ~        | <b>~</b> | -        |
| online    | 79   | <b>*</b> | <b>*</b> | ~        |
| home      | 44   | ✓        | ✓        | ~        |
| options   | 37   | ×        | ×        | ×        |
| decor     | 27   | ×        | ×        | ~        |
| sofa      | 24   | ×        | ×        | ×        |
| wooden    | 22   | ✓        | ✓        | <b>*</b> |
| wood      | 21   | ✓        | ✓        | ~        |
| india     | 21   | ✓        | ×        | ~        |
| table     | 17   | ×        | ×        | ×        |
| best      | 17   | ×        | ✓        | ×        |
| dining    | 16   | ×        | ✓        | -        |
| near      | 15   | ×        | ×        | ×        |
| find      | 15   | ×        | ×        | ×        |
| also      | 15   | ×        | ×        | ×        |

This table highlights the importance of being consistent with your use of keywords.

To improve the chance of ranking well in search results for a specific keyword, make sure you include it in some or all of the following: page URL, page content, title tag, meta description, header tags, image alt attributes, internal link anchor text and backlink anchor text.