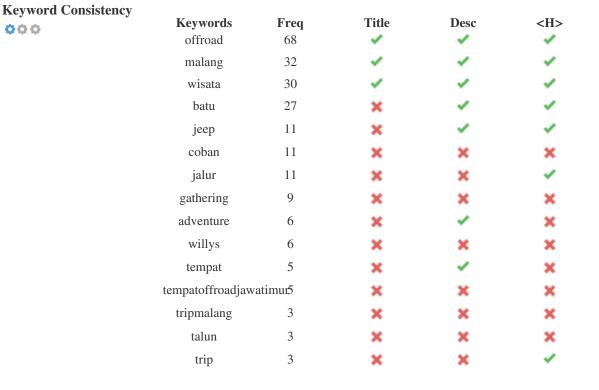

This table highlights the importance of being consistent with your use of keywords.

To improve the chance of ranking well in search results for a specific keyword, make sure you include it in some or all of the following: page URL, page content, title tag, meta description, header tags, image alt attributes, internal link anchor text and backlink anchor text.