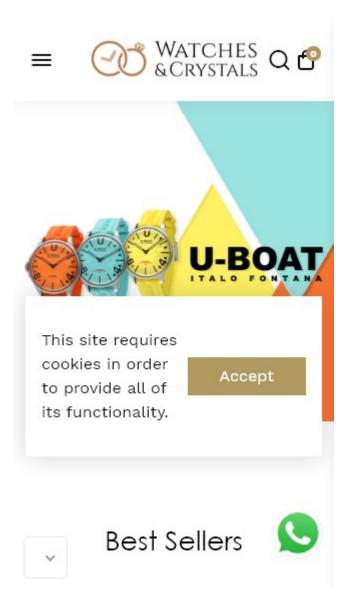

#### **Mobile**

Awesome! This page is mobile-friendly! Your mobile friendly score is 80/100

Mobile Friendliness refers to the usability aspects of your mobile website, which Google uses as a ranking signal in mobile search results.

Embedded Objects such as Flash, Silverlight or Java. It should only be used for specific enhancements.

But avoid using Embedded Objects, so your content can be accessed on all devices.

The number of people using the Mobile Web is huge; over 75 percent of consumers have access to smartphones. ??

Your website should look nice on the most popular mobile devices.

Tip: Use an analytics tool to track mobile usage of your website.