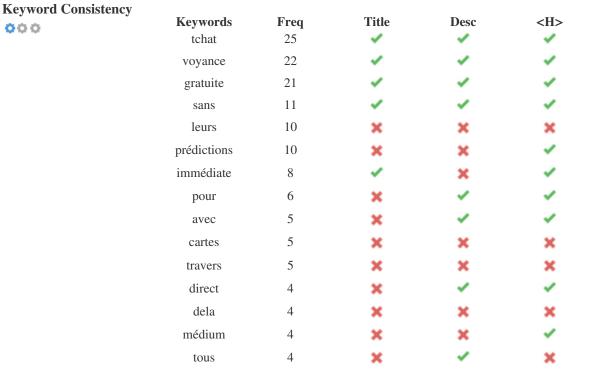

This table highlights the importance of being consistent with your use of keywords.

To improve the chance of ranking well in search results for a specific keyword, make sure you include it in some or all of the following: page URL, page content, title tag, meta description, header tags, image alt attributes, internal link anchor text and backlink anchor text.