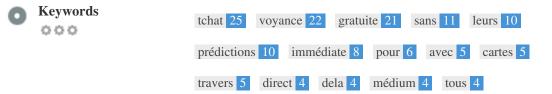

Meta Keywords voyance gratuite par tchat, Voyance gratuite immédiate par tchat

Meta Keywords are a specific type of meta tag that appear in the HTML code of a Web page and help tell search engines what the topic of the page is.

This Keyword Cloud provides an insight into the frequency of keyword usage within the page.

It's important to carry out keyword research to get an understanding of the keywords that your audience is using. There are a number of keyword research tools available online to help you choose which keywords to target.