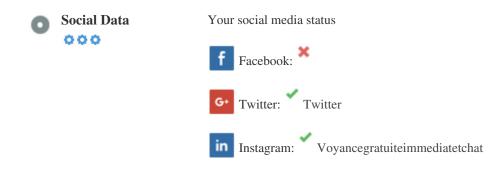

### Social

Social data refers to data individuals create that is knowingly and voluntarily shared by them.

Cost and overhead previously rendered this semi-public form of communication unfeasible.

But advances in social networking technology from 2004-2010 has made broader concepts of sharing possible.