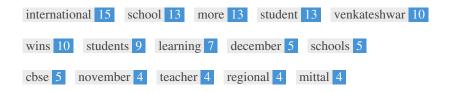

This Keyword Cloud provides an insight into the frequency of keyword usage within the page.

It's important to carry out keyword research to get an understanding of the keywords that your audience is using. There are a number of keyword research tools available online to help you choose which keywords to target.

## Keyword Consistency

| Keywords      | Freq | Title | Desc | <h></h>  |
|---------------|------|-------|------|----------|
| international | 15   | ✓     | ~    | <b>*</b> |
| school        | 13   | ~     | ~    | ~        |
| more          | 13   | ×     | ×    | ×        |
| student       | 13   | ×     | ×    | ~        |
| venkateshwar  | 10   | ✓     | ✓    | ~        |
| wins          | 10   | ×     | ×    | ~        |
| students      | 9    | ×     | ×    | ~        |
| learning      | 7    | ×     | ✓    | ~        |
| december      | 5    | ×     | ×    | ×        |
| schools       | 5    | ×     | ×    | ×        |
| cbse          | 5    | ×     | ×    | -        |
| november      | 4    | ×     | ×    | ×        |
| teacher       | 4    | ×     | ×    | <b>*</b> |
| regional      | 4    | ×     | ×    | <b>*</b> |
| mittal        | 4    | ×     | ×    | ×        |
|               |      |       |      |          |

This table highlights the importance of being consistent with your use of keywords.

To improve the chance of ranking well in search results for a specific keyword, make sure you include it in some or all of the following: page URL, page content, title tag, meta description, header tags, image alt attributes, internal link anchor text and backlink anchor text.