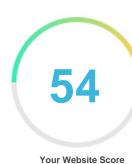

#### Introduction

This report provides a review of the key factors that influence the SEO and usability of your website.

The homepage rank is a grade on a 100-point scale that represents your Internet Marketing Effectiveness. The algorithm is based on 70 criteria including search engine data, website structure, site performance and others. A rank lower than 40 means that there are a lot of areas to improve. A rank above 70 is a good mark and means that your website is probably well optimized.