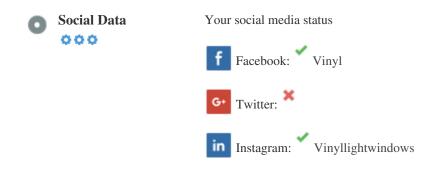

### Social

Social data refers to data individuals create that is knowingly and voluntarily shared by them.

Cost and overhead previously rendered this semi-public form of communication unfeasible.

But advances in social networking technology from 2004-2010 has made broader concepts of sharing possible.