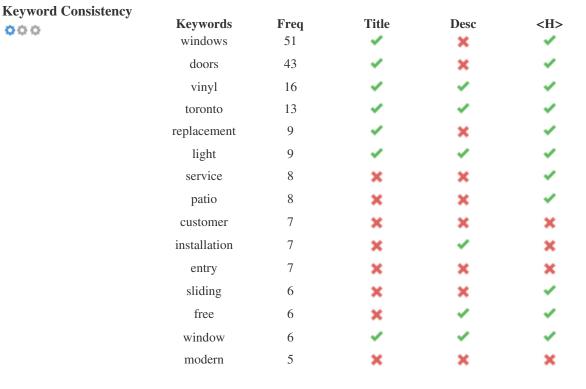

This table highlights the importance of being consistent with your use of keywords.

To improve the chance of ranking well in search results for a specific keyword, make sure you include it in some or all of the following: page URL, page content, title tag, meta description, header tags, image alt attributes, internal link anchor text and backlink anchor text.