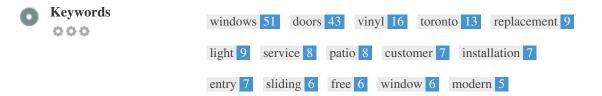

This Keyword Cloud provides an insight into the frequency of keyword usage within the page.

It's important to carry out keyword research to get an understanding of the keywords that your audience is using. There are a number of keyword research tools available online to help you choose which keywords to target.