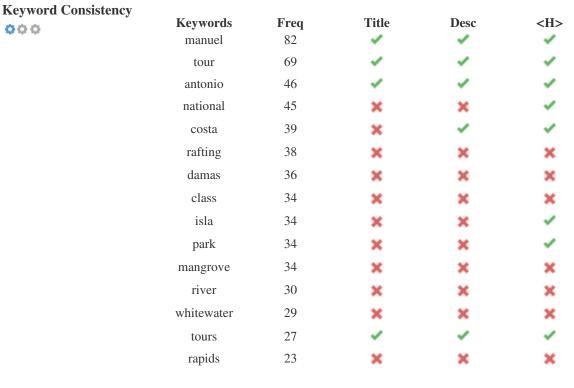

This table highlights the importance of being consistent with your use of keywords.

To improve the chance of ranking well in search results for a specific keyword, make sure you include it in some or all of the following: page URL, page content, title tag, meta description, header tags, image alt attributes, internal link anchor text and backlink anchor text.