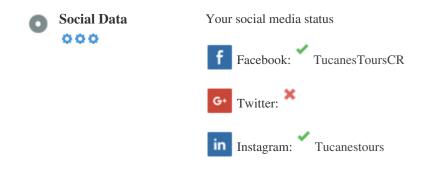

### Social

Social data refers to data individuals create that is knowingly and voluntarily shared by them.

Cost and overhead previously rendered this semi-public form of communication unfeasible.

But advances in social networking technology from 2004-2010 has made broader concepts of sharing possible.