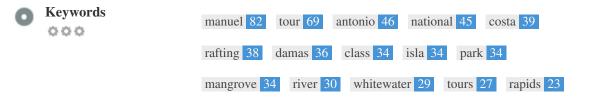

title tag content in your header tag.

While it is important to ensure every page has an H1 tag, never include more than one per page. Instead, use multiple H2 - H6 tags.

This Keyword Cloud provides an insight into the frequency of keyword usage within the page.

It's important to carry out keyword research to get an understanding of the keywords that your audience is using. There are a number of keyword research tools available online to help you choose which keywords to target.

This table highlights the importance of being consistent with your use of keywords.

To improve the chance of ranking well in search results for a specific keyword, make sure you include it in some or all of the following: page URL, page content, title tag, meta description, header tags, image alt attributes, internal link anchor text and backlink anchor text.