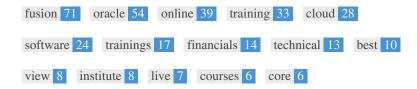

This Keyword Cloud provides an insight into the frequency of keyword usage within the page.

It's important to carry out keyword research to get an understanding of the keywords that your audience is using. There are a number of keyword research tools available online to help you choose which keywords to target.

| Keywords   | Freq | Title    | Desc     | <h></h> |
|------------|------|----------|----------|---------|
| fusion     | 71   | <b>✓</b> | <b>*</b> | -       |
| oracle     | 54   | ✓        | ✓        | -       |
| online     | 39   | ✓        | ✓        | -       |
| training   | 33   | ×        | ×        | ~       |
| cloud      | 28   | ✓        | ✓        | -       |
| software   | 24   | ×        | ×        | ~       |
| trainings  | 17   | ×        | ×        | ×       |
| financials | 14   | ✓        | ✓        | -       |
| technical  | 13   | ×        | ×        | ~       |
| best       | 10   | <b>✓</b> | ×        | ~       |
| view       | 8    | ×        | ×        | -       |
| institute  | 8    | ×        | ×        | -       |
| live       | 7    | ×        | ×        | -       |
| courses    | 6    | ✓        | ✓        | -       |
| core       | 6    | ×        | ×        | -       |

This table highlights the importance of being consistent with your use of keywords.

To improve the chance of ranking well in search results for a specific keyword, make sure you include it in some or all of the following: page URL, page content, title tag, meta description, header tags, image alt attributes, internal link anchor text and backlink anchor text.