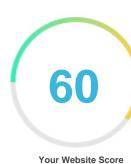

#### Introduction

This report provides a review of the key factors that influence the SEO and usability of your website.

The homepage rank is a grade on a 100-point scale that represents your Internet Marketing Effectiveness. The algorithm is based on 70 criteria including search engine data, website structure, site performance and others. A rank lower than 40 means that there are a lot of areas to improve. A rank above 70 is a good mark and means that your website is probably well optimized.

Internal pages are ranked on a scale of A+ through E and are based on an analysis of nearly 30 criteria.

Our reports provide actionable advice to improve a site's business objectives.

Please contact us for more information.