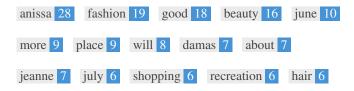

This Keyword Cloud provides an insight into the frequency of keyword usage within the page.

It's important to carry out keyword research to get an understanding of the keywords that your audience is using. There are a number of keyword research tools available online to help you choose which keywords to target.

| Keywords   | Freq | Title | Desc     | <h></h> |
|------------|------|-------|----------|---------|
| anissa     | 28   | ×     | <b>~</b> | ×       |
| fashion    | 19   | ×     | ✓        | ~       |
| good       | 18   | ×     | <b>✓</b> | ~       |
| beauty     | 16   | ×     | ✓        | -       |
| june       | 10   | ×     | ✓        | ×       |
| more       | 9    | ×     | ×        | ×       |
| place      | 9    | ×     | ×        | -       |
| will       | 8    | ×     | ×        | ×       |
| damas      | 7    | ×     | ✓        | ×       |
| about      | 7    | ×     | ✓        | ×       |
| jeanne     | 7    | ×     | ✓        | ×       |
| july       | 6    | ×     | ×        | ×       |
| shopping   | 6    | ×     | ×        | -       |
| recreation | 6    | ×     | ×        | -       |
| hair       | 6    | ×     | <b>~</b> | ×       |