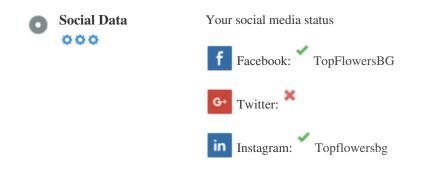

### Social

Social data refers to data individuals create that is knowingly and voluntarily shared by them.

Cost and overhead previously rendered this semi-public form of communication unfeasible.

But advances in social networking technology from 2004-2010 has made broader concepts of sharing possible.