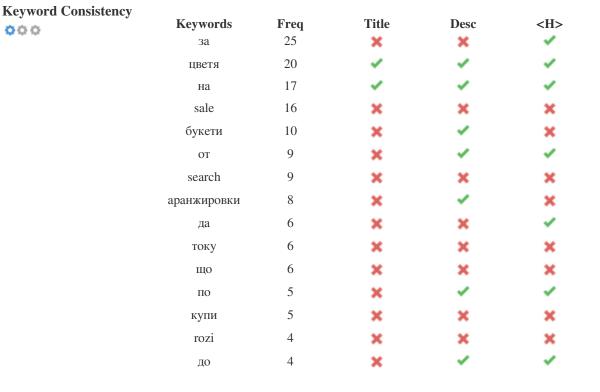

This table highlights the importance of being consistent with your use of keywords.

To improve the chance of ranking well in search results for a specific keyword, make sure you include it in some or all of the following: page URL, page content, title tag, meta description, header tags, image alt attributes, internal link anchor text and backlink anchor text.