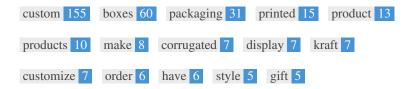

This Keyword Cloud provides an insight into the frequency of keyword usage within the page.

It's important to carry out keyword research to get an understanding of the keywords that your audience is using. There are a number of keyword research tools available online to help you choose which keywords to target.

| Keywords   | Freq | Title    | Desc     | <h></h> |
|------------|------|----------|----------|---------|
| custom     | 155  | <b>✓</b> | <b>*</b> | ~       |
| boxes      | 60   | ✓        | ✓        | ~       |
| packaging  | 31   | ✓        | ✓        | ~       |
| printed    | 15   | ×        | ×        | ~       |
| product    | 13   | ×        | <b>✓</b> | -       |
| products   | 10   | ×        | ×        | -       |
| make       | 8    | ×        | ×        | ~       |
| corrugated | 7    | ×        | ×        | ~       |
| display    | 7    | ×        | ×        | ~       |
| kraft      | 7    | ×        | ×        | ×       |
| customize  | 7    | <b>✓</b> | <b>✓</b> | -       |
| order      | 6    | ×        | ×        | ~       |
| have       | 6    | ×        | ×        | ×       |
| style      | 5    | ×        | ×        | ~       |
| gift       | 5    | ×        | ×        | -       |

This table highlights the importance of being consistent with your use of keywords.

To improve the chance of ranking well in search results for a specific keyword, make sure you include it in some or all of the following: page URL, page content, title tag, meta description, header tags, image alt attributes, internal link anchor text and backlink anchor text.