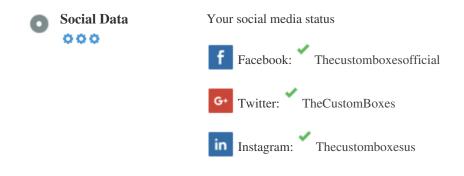

### Social

Social data refers to data individuals create that is knowingly and voluntarily shared by them.

Cost and overhead previously rendered this semi-public form of communication unfeasible.

But advances in social networking technology from 2004-2010 has made broader concepts of sharing possible.