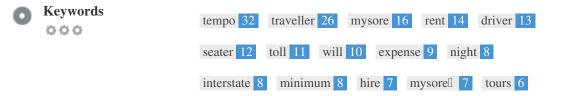

This Keyword Cloud provides an insight into the frequency of keyword usage within the page.

It's important to carry out keyword research to get an understanding of the keywords that your audience is using. There are a number of keyword research tools available online to help you choose which keywords to target.

| Keywords   | Freq | Title | Desc | <h></h> |
|------------|------|-------|------|---------|
| tempo      | 32   | ×     | ×    | × .     |
| traveller  | 26   | ×     | ×    | 1       |
| mysore     | 16   | ×     | ×    | 1       |
| rent       | 14   | ×     | ×    | 1       |
| driver     | 13   | ×     | ×    | 1       |
| seater     | 12   | ×     | ×    | 1       |
| toll       | 11   | ×     | ×    | ×       |
| will       | 10   | ×     | ×    | ×       |
| expense    | 9    | ×     | ×    | ×       |
| night      | 8    | ×     | ×    | ×       |
| interstate | 8    | ×     | ×    | ×       |
| minimum    | 8    | ×     | ×    | ×       |
| hire       | 7    | ×     | ×    | × .     |
| mysore     | 7    | ×     | ×    | ×       |
| tours      | 6    | ×     | ×    | × .     |
|            |      |       |      |         |

This table highlights the importance of being consistent with your use of keywords.

To improve the chance of ranking well in search results for a specific keyword, make sure you include it in some or all of the following: page URL, page content, title tag, meta description, header tags, image alt attributes, internal link anchor text and backlink anchor text.