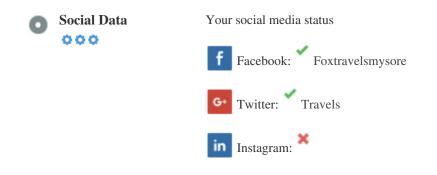

## Social

Social data refers to data individuals create that is knowingly and voluntarily shared by them.

Cost and overhead previously rendered this semi-public form of communication unfeasible.

But advances in social networking technology from 2004-2010 has made broader concepts of sharing possible.

## In-Page Links

We found a total of 18 links including both internal & external links of your site

| Anchor                                | Туре           | Follow   |
|---------------------------------------|----------------|----------|
| No Anchor Text                        | Internal Links | Dofollow |
| Rate Per Km                           | Internal Links | Dofollow |
| Packages                              | Internal Links | Dofollow |
| Mysore To Coorg Tempo Traveller       | Internal Links | Dofollow |
| Mysore To Ooty Tempo Traveller        | Internal Links | Dofollow |
| Mysore To Chikmagalur Tempo Traveller | Internal Links | Dofollow |
| Mysore To Goa Tempo Traveller         | Internal Links | Dofollow |
| No Anchor Text                        | Internal Links | Dofollow |
| Tempo Traveller on Rent in Mysore     | External Links | Dofollow |
| Mysore Trips                          | External Links | Dofollow |
| Visit Now                             | External Links | Dofollow |
| No Anchor Text                        | External Links | Dofollow |
| Fox Travels                           | External Links | Dofollow |
| No Anchor Text                        | External Links | Dofollow |
| No Anchor Text                        | External Links | Dofollow |
| No Anchor Text                        | External Links | Dofollow |
| No Anchor Text                        | External Links | Dofollow |
|                                       |                |          |