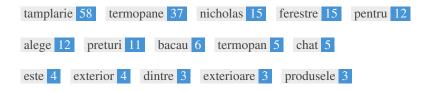

This Keyword Cloud provides an insight into the frequency of keyword usage within the page.

It's important to carry out keyword research to get an understanding of the keywords that your audience is using. There are a number of keyword research tools available online to help you choose which keywords to target.

## Keyword Consistency

| Keywords   | Freq | Title    | Desc     | <h></h>  |
|------------|------|----------|----------|----------|
| tamplarie  | 58   | <b>✓</b> | <b>✓</b> | ~        |
| termopane  | 37   | ×        | ✓        | ×        |
| nicholas   | 15   | ✓        | ✓        | ~        |
| ferestre   | 15   | ×        | ×        | ~        |
| pentru     | 12   | ×        | ✓        | <b>*</b> |
| alege      | 12   | ×        | ✓        | <b>*</b> |
| preturi    | 11   | ×        | <b>✓</b> | ×        |
| bacau      | 6    | <b>✓</b> | <b>✓</b> | <b>*</b> |
| termopan   | 5    | ×        | ✓        | ~        |
| chat       | 5    | ×        | ×        | ×        |
| este       | 4    | ×        | ×        | ×        |
| exterior   | 4    | ×        | ×        | <b>*</b> |
| dintre     | 3    | ×        | ×        | ×        |
| exterioare | 3    | ×        | ×        | <b>*</b> |
| produsele  | 3    | ×        | ×        | ×        |

This table highlights the importance of being consistent with your use of keywords.

To improve the chance of ranking well in search results for a specific keyword, make sure you include it in some or all of the following: page URL, page content, title tag, meta description, header tags, image alt attributes, internal link anchor text and backlink anchor text.