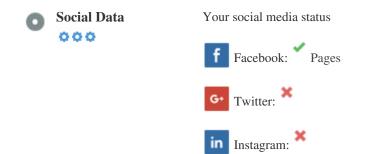

### Social

Social data refers to data individuals create that is knowingly and voluntarily shared by them.

Cost and overhead previously rendered this semi-public form of communication unfeasible.

But advances in social networking technology from 2004-2010 has made broader concepts of sharing possible.