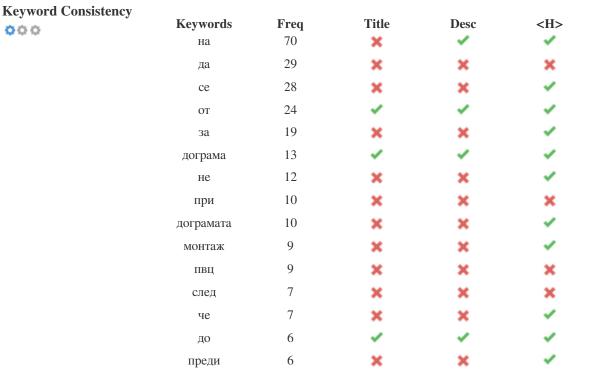

This table highlights the importance of being consistent with your use of keywords.

To improve the chance of ranking well in search results for a specific keyword, make sure you include it in some or all of the following: page URL, page content, title tag, meta description, header tags, image alt attributes, internal link anchor text and backlink anchor text.