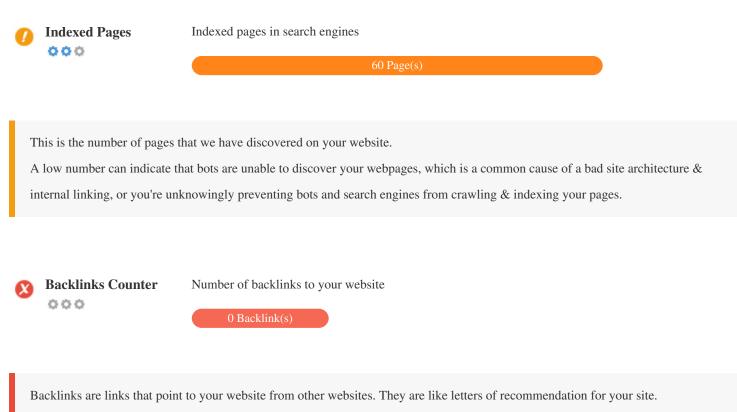

as been detected on this page

Frames can cause problems on your web page because search engines will not crawl or index the content within them. Avoid frames whenever possible and use a NoFrames tag if you must use them.



 Domain Registration
 Exactly how many years and months

 OOO
 O

Domain Age: 22 Years, 125 Days

Created Date: 23rd-Feb-2001

Updated Date: 17th-Feb-2023

Expiry Date: 23rd-Feb-2024

Domain age matters to a certain extent and newer domains generally struggle to get indexed and rank high in search results for their first few months (depending on other associated ranking factors). Consider buying a second-hand domain name. Do you know that you can register your domain for up to 10 years? By doing so, you will show the world that you are serious about

your business.





Since this factor is crucial to SEO, you should have a strategy to improve the quantity and quality of backlinks.



### **Usability**



http://stroyinvest.net Length: 11 characters

Keep your URLs short and avoid long domain names when possible.

A descriptive URL is better recognized by search engines.

A user should be able to look at the address bar and make an accurate guess about the content of the page before reaching it (e.g.,

http://www.mysite.com/en/products).



O Great, your website has a favicon.

Favicons improve a brand's visibility.

As a favicon is especially important for users bookmarking your website, make sure it is consistent with your brand.



Custom 404 Page

Great, your website has a custom 404 error page.

When a visitor encounters a 404 File Not Found error