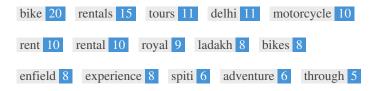

While it is important to ensure every page has an H1 tag, never include more than one per page. Instead, use multiple H2 - H6 tags.

This Keyword Cloud provides an insight into the frequency of keyword usage within the page.

It's important to carry out keyword research to get an understanding of the keywords that your audience is using. There are a number of keyword research tools available online to help you choose which keywords to target.

| Keywords   | Freq | Title    | Desc     | <h></h>  |
|------------|------|----------|----------|----------|
| bike       | 20   | <b>*</b> | <b>*</b> | -        |
| rentals    | 15   | ✓        | ×        | ×        |
| tours      | 11   | ×        | ×        | <b>~</b> |
| delhi      | 11   | ✓        | <b>✓</b> | ×        |
| motorcycle | 10   | <b>✓</b> | <b>✓</b> | <b>*</b> |
| rent       | 10   | ✓        | ✓        | <b>~</b> |
| rental     | 10   | ✓        | ✓        | <b>~</b> |
| royal      | 9    | ×        | ×        | ×        |
| ladakh     | 8    | ×        | ×        | ×        |
| bikes      | 8    | ✓        | ✓        | ×        |
| enfield    | 8    | ×        | ×        | ×        |
| experience | 8    | ×        | ×        | <b>*</b> |
| spiti      | 6    | ×        | ×        | ×        |
| adventure  | 6    | ×        | ×        | <b>*</b> |
| through    | 5    | ×        | ×        | ×        |

This table highlights the importance of being consistent with your use of keywords.

To improve the chance of ranking well in search results for a specific keyword, make sure you include it in some or all of the following: page URL, page content, title tag, meta description, header tags, image alt attributes, internal link anchor text and backlink anchor text.