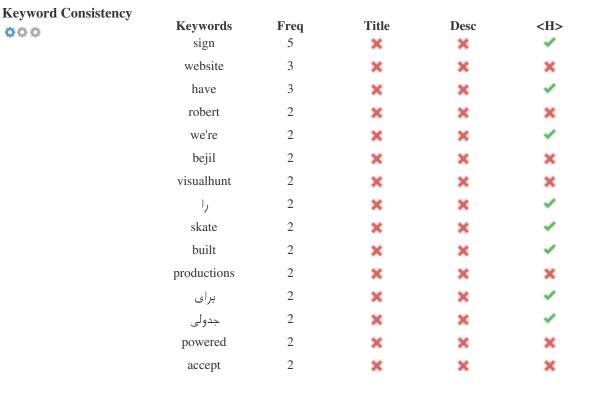

This table highlights the importance of being consistent with your use of keywords.

To improve the chance of ranking well in search results for a specific keyword, make sure you include it in some or all of the following: page URL, page content, title tag, meta description, header tags, image alt attributes, internal link anchor text and backlink anchor text.