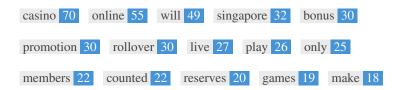

This Keyword Cloud provides an insight into the frequency of keyword usage within the page.

It's important to carry out keyword research to get an understanding of the keywords that your audience is using. There are a number of keyword research tools available online to help you choose which keywords to target.

| Keywords  | Freq | Title    | Desc     | <h></h>  |
|-----------|------|----------|----------|----------|
| casino    | 70   | <b>~</b> | <b>✓</b> | ~        |
| online    | 55   | ✓        | ✓        | -        |
| will      | 49   | ×        | ×        | ×        |
| singapore | 32   | ✓        | ✓        | <b>*</b> |
| bonus     | 30   | ×        | ×        | <b>~</b> |
| promotion | 30   | ×        | ×        | ~        |
| rollover  | 30   | ×        | ×        | ×        |
| live      | 27   | ×        | ×        | ~        |
| play      | 26   | ×        | ×        | ~        |
| only      | 25   | ×        | ×        | ×        |
| members   | 22   | ×        | ×        | <b>~</b> |
| counted   | 22   | ×        | ×        | ×        |
| reserves  | 20   | ×        | ×        | ×        |
| games     | 19   | ×        | ×        | ~        |
| make      | 18   | ×        | ×        | ×        |

This table highlights the importance of being consistent with your use of keywords.

To improve the chance of ranking well in search results for a specific keyword, make sure you include it in some or all of the following: page URL, page content, title tag, meta description, header tags, image alt attributes, internal link anchor text and backlink anchor text.