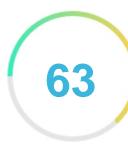

Your Website Score

#### Introduction

This report provides a review of the key factors that influence the SEO and usability of your website.

The homepage rank is a grade on a 100-point scale that represents your Internet Marketing Effectiveness. The algorithm is based on 70 criteria including search engine data, website structure, site performance and others. A rank lower than 40 means that there are a lot of areas to improve. A rank above 70 is a good mark and means that your website is probably well optimized.

Internal pages are ranked on a scale of A+ through E and are based on an analysis of nearly 30 criteria.

Our reports provide actionable advice to improve a site's business objectives.

Please contact us for more information.