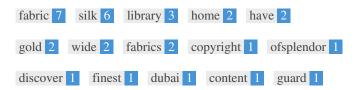

This Keyword Cloud provides an insight into the frequency of keyword usage within the page.

It's important to carry out keyword research to get an understanding of the keywords that your audience is using. There are a number of keyword research tools available online to help you choose which keywords to target.

| <b>Keywords</b> fabric | Freq | Title<br>• | Desc     | <h>&gt;</h> |
|------------------------|------|------------|----------|-------------|
| silk                   | 6    | /          | /        | -           |
| library                | 3    | ×          | ×        | -           |
| home                   | 2    | ×          | <b>✓</b> | ×           |
| have                   | 2    | ×          | ×        | ×           |
| gold                   | 2    | ×          | ×        | -           |
| wide                   | 2    | ×          | <b>✓</b> | -           |
| fabrics                | 2    | <b>✓</b>   | <b>✓</b> | -           |
| copyright              | 1    | ×          | ×        | ×           |
| ofsplendor             | 1    | ×          | ×        | ×           |
| discover               | 1    | ×          | ×        | -           |
| finest                 | 1    | ×          | ×        | -           |
| dubai                  | 1    | <b>✓</b>   | <b>✓</b> | -           |
| content                | 1    | ×          | ×        | ×           |
| guard                  | 1    | ×          | ×        | <b>*</b>    |
|                        |      |            |          |             |

This table highlights the importance of being consistent with your use of keywords.

To improve the chance of ranking well in search results for a specific keyword, make sure you include it in some or all of the following: page URL, page content, title tag, meta description, header tags, image alt attributes, internal link anchor text and backlink anchor text.