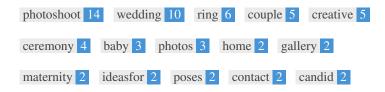

While it is important to ensure every page has an H1 tag, never include more than one per page. Instead, use multiple H2 - H6 tags.

This Keyword Cloud provides an insight into the frequency of keyword usage within the page.

| Keywords   | Freq | Title | Desc | <h></h>  |
|------------|------|-------|------|----------|
| photoshoot | 14   | ×     | ×    | ×        |
| wedding    | 10   | ×     | ×    | ×        |
| ring       | 6    | ×     | ×    | ×        |
| couple     | 5    | ×     | ×    | ×        |
| creative   | 5    | ×     | ×    | ×        |
| ceremony   | 4    | ×     | ×    | ×        |
| baby       | 3    | ×     | ×    | ×        |
| photos     | 3    | ×     | ×    | ×        |
| home       | 2    | ×     | ×    | <b>*</b> |
| gallery    | 2    | ×     | ×    | ×        |
| maternity  | 2    | ×     | ×    | ×        |
| ideasfor   | 2    | ×     | ×    | ×        |
| poses      | 2    | ×     | ×    | ×        |
| contact    | 2    | ×     | ×    | ×        |
| candid     | 2    | ×     | ×    | ×        |

This table highlights the importance of being consistent with your use of keywords.

To improve the chance of ranking well in search results for a specific keyword, make sure you include it in some or all of the following: page URL, page content, title tag, meta description, header tags, image alt attributes, internal link anchor text and backlink anchor text.