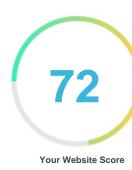

#### Introduction

This report provides a review of the key factors that influence the SEO and usability of your website.

The homepage rank is a grade on a 100-point scale that represents your Internet Marketing Effectiveness. The algorithm is based on 70 criteria including search engine data, website structure, site performance and others. A rank lower than 40 means that there are a lot of areas to improve. A rank above 70 is a good mark and means that your website is probably well optimized.