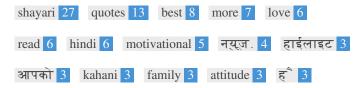

This Keyword Cloud provides an insight into the frequency of keyword usage within the page.

It's important to carry out keyword research to get an understanding of the keywords that your audience is using. There are a number of keyword research tools available online to help you choose which keywords to target.

# Keyword Consistency

| Keywords     | Freq | Title    | Desc     | <h></h> |
|--------------|------|----------|----------|---------|
| shayari      | 27   | <b>*</b> | <b>~</b> | ~       |
| quotes       | 13   | ×        | ×        | ~       |
| best         | 8    | ×        | ×        | ×       |
| more         | 7    | ×        | ×        | ~       |
| love         | 6    | ×        | ✓        | ~       |
| read         | 6    | ×        | ×        | ~       |
| hindi        | 6    | ×        | ✓        | ~       |
| motivational | 5    | ×        | ×        | ~       |
| न्यूज.       | 4    | ×        | ×        | ~       |
| हाईलाइट      | 3    | ×        | ×        | ~       |
| आपको         | 3    | ×        | ×        | ~       |
| kahani       | 3    | ×        | ×        | ~       |
| family       | 3    | ×        | ×        | ~       |
| attitude     | 3    | ×        | <b>✓</b> | ~       |
| ह            | 3    | ×        | ×        | -       |

This table highlights the importance of being consistent with your use of keywords.

To improve the chance of ranking well in search results for a specific keyword, make sure you include it in some or all of the following: page URL, page content, title tag, meta description, header tags, image alt attributes, internal link anchor text and backlink anchor text.