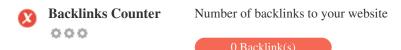

Backlinks are links that point to your website from other websites. They are like letters of recommendation for your site. Since this factor is crucial to SEO, you should have a strategy to improve the quantity and quality of backlinks.