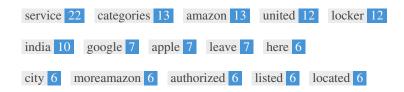

This Keyword Cloud provides an insight into the frequency of keyword usage within the page.

It's important to carry out keyword research to get an understanding of the keywords that your audience is using. There are a number of keyword research tools available online to help you choose which keywords to target.

| Keywords   | Freq | Title    | Desc     | <h></h> |
|------------|------|----------|----------|---------|
| service    | 22   | <b>~</b> | <b>~</b> | ~       |
| categories | 13   | ×        | ×        | ~       |
| amazon     | 13   | ×        | ×        | ~       |
| united     | 12   | ×        | ×        | ~       |
| locker     | 12   | ×        | ×        | ~       |
| india      | 10   | ×        | ×        | ~       |
| google     | 7    | ×        | ×        | ×       |
| apple      | 7    | ×        | ×        | ~       |
| leave      | 7    | ×        | ×        | ×       |
| here       | 6    | ×        | ×        | ×       |
| city       | 6    | ×        | ×        | ×       |
| moreamazon | 6    | ×        | ×        | ×       |
| authorized | 6    | <b>✓</b> | ✓        | -       |
| listed     | 6    | ×        | ×        | ×       |
| located    | 6    | ×        | ×        | ×       |

This table highlights the importance of being consistent with your use of keywords.

To improve the chance of ranking well in search results for a specific keyword, make sure you include it in some or all of the following: page URL, page content, title tag, meta description, header tags, image alt attributes, internal link anchor text and backlink anchor text.