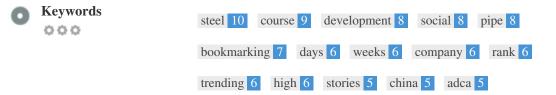

This Keyword Cloud provides an insight into the frequency of keyword usage within the page.

It's important to carry out keyword research to get an understanding of the keywords that your audience is using. There are a number of keyword research tools available online to help you choose which keywords to target.

| Keywords<br>steel | Freq<br>10 | Title | Desc | <h></h> |
|-------------------|------------|-------|------|---------|
| course            | 9          | x     | x    | 1       |
| development       | 8          | ×     | ×    | 1       |
| social            | 8          | 1     | 1    | 1       |
| pipe              | 8          | ×     | ×    | 1       |
| bookmarking       | 7          | ×     | ×    | ×       |
| days              | 6          | ×     | ×    | ×       |
| weeks             | 6          | ×     | ×    | ×       |
| company           | 6          | ×     | ×    | 1       |
| rank              | 6          | ×     | ×    | ×       |
| trending          | 6          | ×     | ×    | ×       |
| high              | 6          | ×     | ×    | × .     |
| stories           | 5          | ×     | ×    | × .     |
| china             | 5          | ×     | ×    | 1       |
| adca              | 5          | ×     | ×    | 1       |
|                   |            |       |      |         |

This table highlights the importance of being consistent with your use of keywords.

To improve the chance of ranking well in search results for a specific keyword, make sure you include it in some or all of the following: page URL, page content, title tag, meta description, header tags, image alt attributes, internal link anchor text and backlink anchor text.