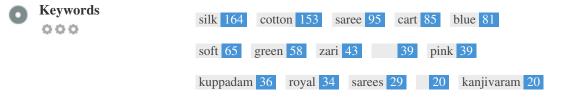

This Keyword Cloud provides an insight into the frequency of keyword usage within the page.

It's important to carry out keyword research to get an understanding of the keywords that your audience is using. There are a number of keyword research tools available online to help you choose which keywords to target.