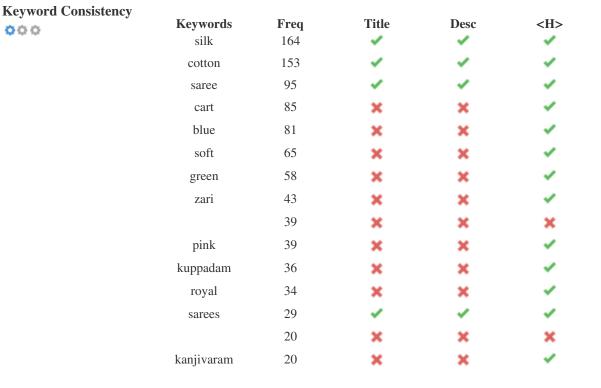

This table highlights the importance of being consistent with your use of keywords.

To improve the chance of ranking well in search results for a specific keyword, make sure you include it in some or all of the following: page URL, page content, title tag, meta description, header tags, image alt attributes, internal link anchor text and backlink anchor text.