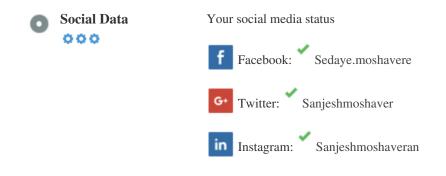

### Social

Social data refers to data individuals create that is knowingly and voluntarily shared by them.

Cost and overhead previously rendered this semi-public form of communication unfeasible.

But advances in social networking technology from 2004-2010 has made broader concepts of sharing possible.