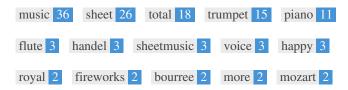

This Keyword Cloud provides an insight into the frequency of keyword usage within the page.

It's important to carry out keyword research to get an understanding of the keywords that your audience is using. There are a number of keyword research tools available online to help you choose which keywords to target.

| Keywords   | Freq | Title    | Desc     | <h></h> |
|------------|------|----------|----------|---------|
| music      | 36   | <b>✓</b> | <b>*</b> | -       |
| sheet      | 26   | ✓        | ✓        | ~       |
| total      | 18   | ×        | ×        | ×       |
| trumpet    | 15   | ×        | ×        | -       |
| piano      | 11   | ×        | <b>✓</b> | -       |
| flute      | 3    | ×        | ×        | -       |
| handel     | 3    | ×        | ×        | -       |
| sheetmusic | 3    | ×        | ×        | ×       |
| voice      | 3    | ×        | ×        | -       |
| happy      | 3    | ×        | ×        | ×       |
| royal      | 2    | ✓        | ✓        | -       |
| fireworks  | 2    | ×        | ×        | -       |
| bourree    | 2    | ×        | ×        | -       |
| more       | 2    | ×        | ×        | ×       |
| mozart     | 2    | ×        | ×        | -       |

This table highlights the importance of being consistent with your use of keywords.

To improve the chance of ranking well in search results for a specific keyword, make sure you include it in some or all of the following: page URL, page content, title tag, meta description, header tags, image alt attributes, internal link anchor text and backlink anchor text.