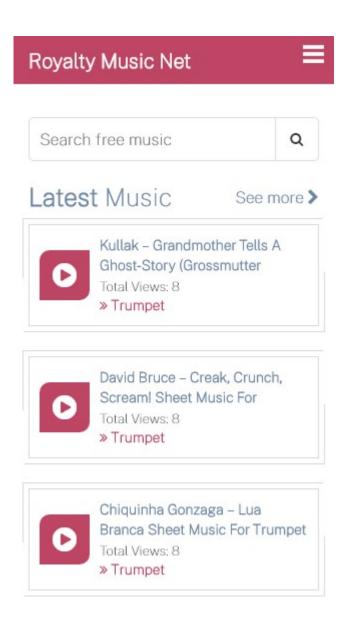

#### **Mobile**

Awesome! This page is mobile-friendly! Your mobile friendly score is 80/100

Mobile Friendliness refers to the usability aspects of your mobile website, which Google uses as a ranking signal in mobile search results.

Embedded Objects such as Flash, Silverlight or Java. It should only be used for specific enhancements.

But avoid using Embedded Objects, so your content can be accessed on all devices.

The number of people using the Mobile Web is huge; over 75 percent of consumers have access to smartphones. ??

Your website should look nice on the most popular mobile devices.

Tip: Use an analytics tool to track mobile usage of your website.