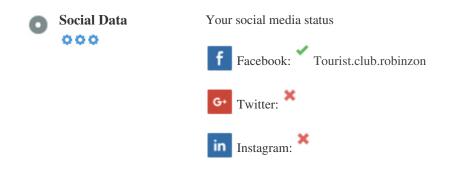

#### Social

Social data refers to data individuals create that is knowingly and voluntarily shared by them.

Cost and overhead previously rendered this semi-public form of communication unfeasible.

But advances in social networking technology from 2004-2010 has made broader concepts of sharing possible.