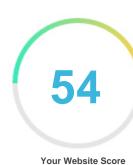

#### Introduction

This report provides a review of the key factors that influence the SEO and usability of your website.

The homepage rank is a grade on a 100-point scale that represents your Internet Marketing Effectiveness. The algorithm is based on 70 criteria including search engine data, website structure, site performance and others. A rank lower than 40 means that there are a lot of areas to improve. A rank above 70 is a good mark and means that your website is probably well optimized.