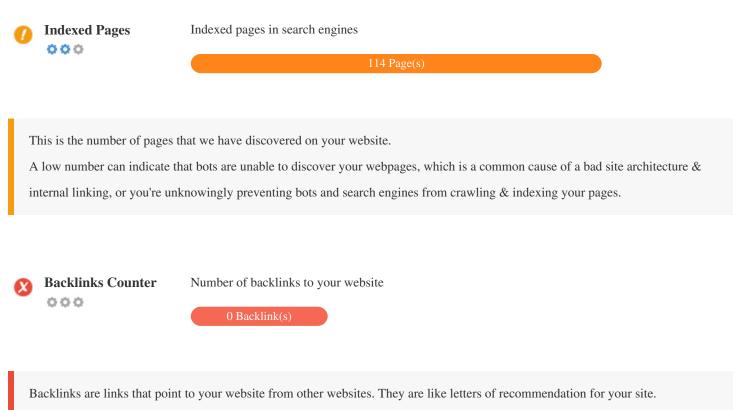

your business.

Since this factor is crucial to SEO, you should have a strategy to improve the quantity and quality of backlinks.