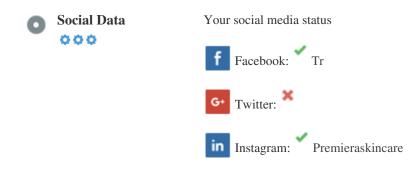

### Social

Social data refers to data individuals create that is knowingly and voluntarily shared by them.

Cost and overhead previously rendered this semi-public form of communication unfeasible.

But advances in social networking technology from 2004-2010 has made broader concepts of sharing possible.