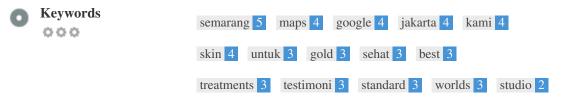

This Keyword Cloud provides an insight into the frequency of keyword usage within the page.

It's important to carry out keyword research to get an understanding of the keywords that your audience is using. There are a number of keyword research tools available online to help you choose which keywords to target.

Keyword Consistency

| Keywords<br>semarang | Freq<br>5 | Title | Desc | <h></h> |
|----------------------|-----------|-------|------|---------|
| maps                 | 4         | ×     | ×    | ×       |
| google               | 4         | ×     | ×    | ×       |
| jakarta              | 4         | ×     | ×    | × .     |
| kami                 | 4         | ×     | ×    | ×       |
| skin                 | 4         | ×     | ×    | × .     |
| untuk                | 3         | ×     | ×    | ×       |
| gold                 | 3         | ×     | ×    | ×       |
| sehat                | 3         | ×     | ×    | ×       |
| best                 | 3         | ×     | ×    | ×       |
| treatments           | 3         | ×     | ×    | × .     |
| testimoni            | 3         | ×     | ×    | ×       |
| standard             | 3         | ×     | ×    | ×       |
| worlds               | 3         | ×     | ×    | ×       |
| studio               | 2         | ×     | ×    | ×       |
|                      |           |       |      |         |

This table highlights the importance of being consistent with your use of keywords.

To improve the chance of ranking well in search results for a specific keyword, make sure you include it in some or all of the following: page URL, page content, title tag, meta description, header tags, image alt attributes, internal link anchor text and backlink anchor text.