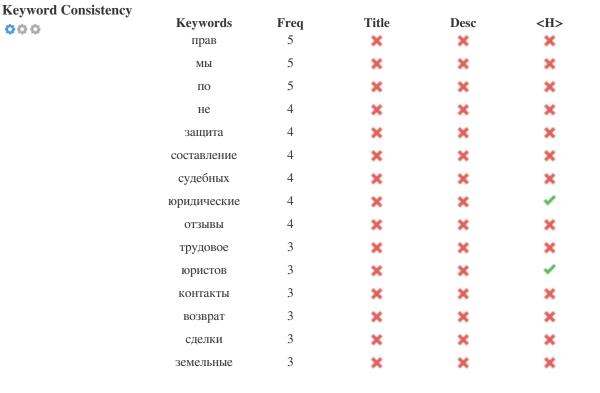

This table highlights the importance of being consistent with your use of keywords.

To improve the chance of ranking well in search results for a specific keyword, make sure you include it in some or all of the following: page URL, page content, title tag, meta description, header tags, image alt attributes, internal link anchor text and backlink anchor text.