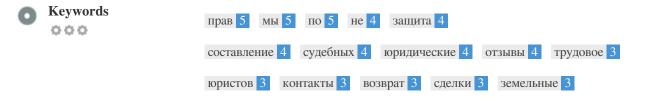

While it is important to ensure every page has an H1 tag, never include more than one per page. Instead, use multiple H2 - H6 tags.

This Keyword Cloud provides an insight into the frequency of keyword usage within the page.

It's important to carry out keyword research to get an understanding of the keywords that your audience is using. There are a number of keyword research tools available online to help you choose which keywords to target.

This table highlights the importance of being consistent with your use of keywords.

To improve the chance of ranking well in search results for a specific keyword, make sure you include it in some or all of the following: page URL, page content, title tag, meta description, header tags, image alt attributes, internal link anchor text and backlink anchor text.