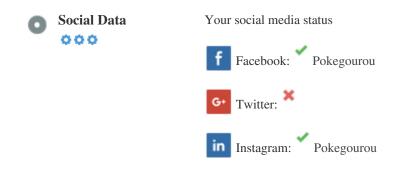

## Social

Social data refers to data individuals create that is knowingly and voluntarily shared by them.

Cost and overhead previously rendered this semi-public form of communication unfeasible.

But advances in social networking technology from 2004-2010 has made broader concepts of sharing possible.