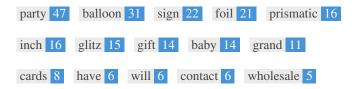

While it is important to ensure every page has an H1 tag, never include more than one per page. Instead, use multiple H2 - H6 tags.

This Keyword Cloud provides an insight into the frequency of keyword usage within the page.

It's important to carry out keyword research to get an understanding of the keywords that your audience is using. There are a number of keyword research tools available online to help you choose which keywords to target.

| Keywords  | Freq | Title    | Desc     | <h></h> |
|-----------|------|----------|----------|---------|
| party     | 47   | <b>*</b> | <b>✓</b> | -       |
| balloon   | 31   | ✓        | ✓        | ~       |
| sign      | 22   | ×        | ×        | ×       |
| foil      | 21   | ×        | ×        | ×       |
| prismatic | 16   | ×        | ×        | ×       |
| inch      | 16   | ×        | ×        | ×       |
| glitz     | 15   | ×        | ×        | ×       |
| gift      | 14   | ×        | ×        | ×       |
| baby      | 14   | ×        | ×        | ×       |
| grand     | 11   | ×        | ×        | ×       |
| cards     | 8    | ✓        | ✓        | ×       |
| have      | 6    | ×        | ×        | ×       |
| will      | 6    | ×        | ×        | ×       |
| contact   | 6    | ×        | ×        | ×       |
| wholesale | 5    | <b>✓</b> | ✓        | -       |

This table highlights the importance of being consistent with your use of keywords.

To improve the chance of ranking well in search results for a specific keyword, make sure you include it in some or all of the following: page URL, page content, title tag, meta description, header tags, image alt attributes, internal link anchor text and backlink anchor text.