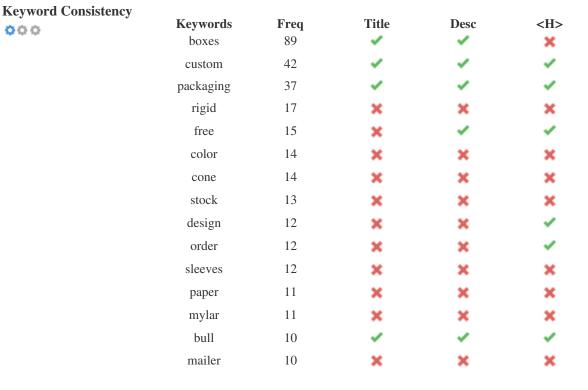

This table highlights the importance of being consistent with your use of keywords.

To improve the chance of ranking well in search results for a specific keyword, make sure you include it in some or all of the following: page URL, page content, title tag, meta description, header tags, image alt attributes, internal link anchor text and backlink anchor text.