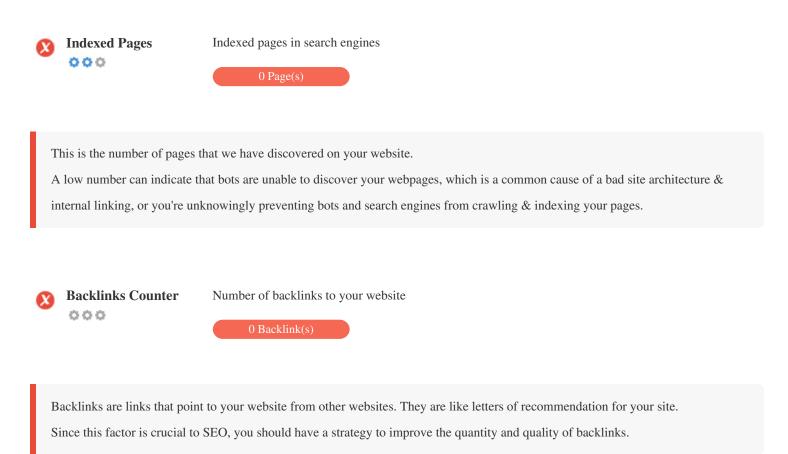

t has been detected on this page

Frames can cause problems on your web page because search engines will not crawl or index the content within them. Avoid frames whenever possible and use a NoFrames tag if you must use them.



 Domain Registration
 Exactly how many years and months

 OOO
 O

Domain Age: 1 Year, 322 Days Created Date: 26th-Feb-2023

Updated Date: 19th-Sep-2024

Expiry Date: 26th-Feb-2025

Domain age matters to a certain extent and newer domains generally struggle to get indexed and rank high in search results for their first few months (depending on other associated ranking factors). Consider buying a second-hand domain name. Do you know that you can register your domain for up to 10 years? By doing so, you will show the world that you are serious about

your business.





### **Usability**



http://packagingbull.co.uk Length: 13 characters

Keep your URLs short and avoid long domain names when possible.

A descriptive URL is better recognized by search engines.

A user should be able to look at the address bar and make an accurate guess about the content of the page before reaching it (e.g.,

http://www.mysite.com/en/products).



Radia Great, your website has a favicon.

Favicons improve a brand's visibility.

As a favicon is especially important for users bookmarking your website, make sure it is consistent with your brand.



Custom 404 Page

Great, your website has a custom 404 error page.

When a visitor encounters a 404 File Not Found error on your site, you're on the verge of losing the visitor that you've worked so

hard to obtain through the sea