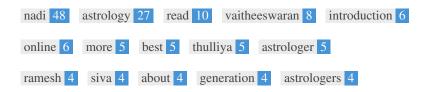

While it is important to ensure every page has an H1 tag, never include more than one per page. Instead, use multiple H2 - H6 tags.

This Keyword Cloud provides an insight into the frequency of keyword usage within the page.

It's important to carry out keyword research to get an understanding of the keywords that your audience is using. There are a number of keyword research tools available online to help you choose which keywords to target.

| Keywords      | Freq | Title    | Desc     | <h></h>  |
|---------------|------|----------|----------|----------|
| nadi          | 48   | <b>*</b> | <b>~</b> | ~        |
| astrology     | 27   | ✓        | ✓        | ~        |
| read          | 10   | ×        | ×        | ×        |
| vaitheeswaran | 8    | ✓        | ✓        | <b>*</b> |
| introduction  | 6    | ×        | ×        | ×        |
| online        | 6    | ✓        | ✓        | <b>*</b> |
| more          | 5    | ×        | ×        | ×        |
| best          | 5    | ✓        | ✓        | ~        |
| thulliya      | 5    | ×        | ✓        | ~        |
| astrologer    | 5    | ✓        | ✓        | <b>*</b> |
| ramesh        | 4    | ×        | ×        | <b>*</b> |
| siva          | 4    | ×        | ✓        | <b>*</b> |
| about         | 4    | ×        | ✓        | <b>*</b> |
| generation    | 4    | ×        | ×        | ×        |
| astrologers   | 4    | ✓        | ✓        | <b>*</b> |

This table highlights the importance of being consistent with your use of keywords.

To improve the chance of ranking well in search results for a specific keyword, make sure you include it in some or all of the following: page URL, page content, title tag, meta description, header tags, image alt attributes, internal link anchor text and backlink anchor text.