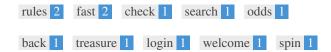

While it is important to ensure every page has an H1 tag, never include more than one per page. Instead, use multiple H2 - H6 tags.

This Keyword Cloud provides an insight into the frequency of keyword usage within the page.

| Keywords | Freq | Title | Desc | <h></h> |
|----------|------|-------|------|---------|
| rules    | 2    | ×     | ×    | ×       |
| fast     | 2    | ×     | ×    | ×       |
| check    | 1    | ×     | ×    | ×       |
| search   | 1    | ×     | ×    | ×       |
| odds     | 1    | ×     | ×    | ×       |
| back     | 1    | ×     | ×    | ×       |
| treasure | 1    | ×     | ×    | ×       |
| login    | 1    | ×     | ×    | ×       |
| welcome  | 1    | ×     | ×    | ×       |
| spin     | 1    | ×     | ×    | ×       |

This table highlights the importance of being consistent with your use of keywords.

To improve the chance of ranking well in search results for a specific keyword, make sure you include it in some or all of the following: page URL, page content, title tag, meta description, header tags, image alt attributes, internal link anchor text and backlink anchor text.