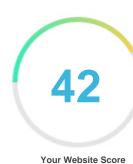

#### Introduction

This report provides a review of the key factors that influence the SEO and usability of your website.

The homepage rank is a grade on a 100-point scale that represents your Internet Marketing Effectiveness. The algorithm is based on 70 criteria including search engine data, website structure, site performance and others. A rank lower than 40 means that there are a lot of areas to improve. A rank above 70 is a good mark and means that your website is probably well optimized.