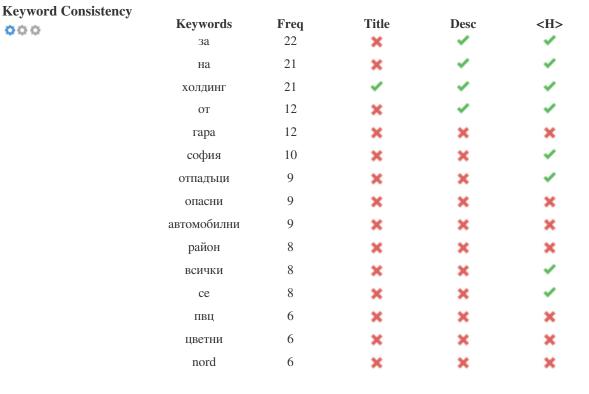

This table highlights the importance of being consistent with your use of keywords.

To improve the chance of ranking well in search results for a specific keyword, make sure you include it in some or all of the following: page URL, page content, title tag, meta description, header tags, image alt attributes, internal link anchor text and backlink anchor text.