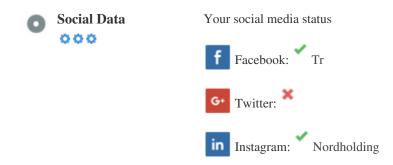

## Social

Social data refers to data individuals create that is knowingly and voluntarily shared by them.

Cost and overhead previously rendered this semi-public form of communication unfeasible.

But advances in social networking technology from 2004-2010 has made broader concepts of sharing possible.