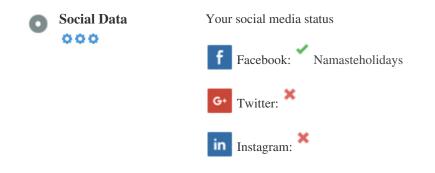

### Social

Social data refers to data individuals create that is knowingly and voluntarily shared by them.

Cost and overhead previously rendered this semi-public form of communication unfeasible.

But advances in social networking technology from 2004-2010 has made broader concepts of sharing possible.

#### Visitors

000

Estimated Worth \$60 USD

Just a estimated worth of your website based on Alexa Rank.