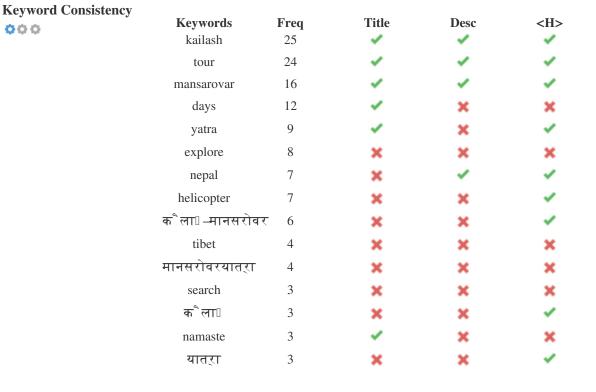

This Keyword Cloud provides an insight into the frequency of keyword usage within the page.

It's important to carry out keyword research to get an understanding of the keywords that your audience is using. There are a number of keyword research tools available online to help you choose which keywords to target.

This table highlights the importance of being consistent with your use of keywords.

To improve the chance of ranking well in search results for a specific keyword, make sure you include it in some or all of the following: page URL, page content, title tag, meta description, header tags, image alt attributes, internal link anchor text and backlink anchor text.