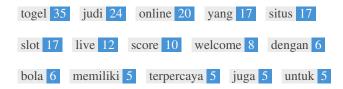

This Keyword Cloud provides an insight into the frequency of keyword usage within the page.

It's important to carry out keyword research to get an understanding of the keywords that your audience is using. There are a number of keyword research tools available online to help you choose which keywords to target.

| Keywords   | Freq | Title    | Desc     | <h></h>  |
|------------|------|----------|----------|----------|
| togel      | 35   | <b>✓</b> | <b>*</b> | -        |
| judi       | 24   | <b>*</b> | <b>*</b> | -        |
| online     | 20   | ✓        | ✓        | <b>*</b> |
| yang       | 17   | ×        | ×        | <b>*</b> |
| situs      | 17   | <b>*</b> | <b>*</b> | -        |
| slot       | 17   | ✓        | ✓        | <b>*</b> |
| live       | 12   | ×        | ×        | <b>*</b> |
| score      | 10   | ×        | ×        | -        |
| welcome    | 8    | ×        | ×        | ×        |
| dengan     | 6    | ×        | ×        | ×        |
| bola       | 6    | ×        | ×        | <b>*</b> |
| memiliki   | 5    | ×        | ×        | <b>*</b> |
| terpercaya | 5    | ✓        | <b>✓</b> | <b>*</b> |
| juga       | 5    | ×        | ×        | ×        |
| untuk      | 5    | ×        | ×        | ×        |

This table highlights the importance of being consistent with your use of keywords.

To improve the chance of ranking well in search results for a specific keyword, make sure you include it in some or all of the following: page URL, page content, title tag, meta description, header tags, image alt attributes, internal link anchor text and backlink anchor text.