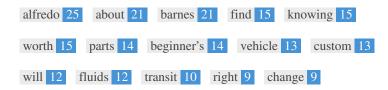

While it is important to ensure every page has an H1 tag, never include more than one per page. Instead, use multiple H2 - H6 tags.

This Keyword Cloud provides an insight into the frequency of keyword usage within the page.

It's important to carry out keyword research to get an understanding of the keywords that your audience is using. There are a number of keyword research tools available online to help you choose which keywords to target.

| Keywords   | Freq | Title | Desc | <h></h> |
|------------|------|-------|------|---------|
| alfredo    | 25   | ×     | ×    | ×       |
| about      | 21   | ×     | ×    | ~       |
| barnes     | 21   | ×     | ×    | ×       |
| find       | 15   | ×     | ×    | ~       |
| knowing    | 15   | ×     | ×    | ~       |
| worth      | 15   | ×     | ×    | ~       |
| parts      | 14   | ×     | ×    | ~       |
| beginner's | 14   | ×     | ×    | ~       |
| vehicle    | 13   | ×     | ×    | ~       |
| custom     | 13   | ×     | ×    | ~       |
| will       | 12   | ×     | ×    | ×       |
| fluids     | 12   | ×     | ×    | ~       |
| transit    | 10   | ×     | ×    | ~       |
| right      | 9    | ×     | ×    | ~       |
| change     | 9    | ×     | ×    | -       |

This table highlights the importance of being consistent with your use of keywords.

To improve the chance of ranking well in search results for a specific keyword, make sure you include it in some or all of the following: page URL, page content, title tag, meta description, header tags, image alt attributes, internal link anchor text and backlink anchor text.