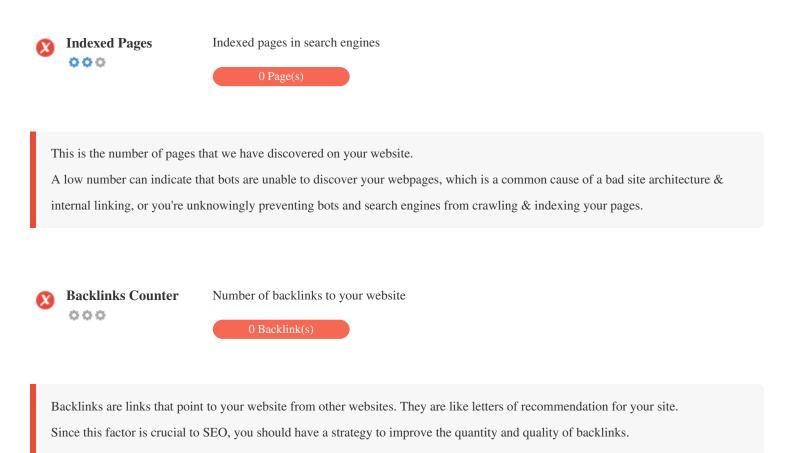

While there's no exact limit to the number of links you should include on a page, best practice is to avoid exceeding 200 links.

Links pass value from one page to another, but the amount of value that can be passed is split between all of the links on a page. This means that adding unnecessary links will dilute the potential value attributed to your other links.

Using the Nofollow attribute prevents value from being passed to the linking page, but it's worth noting that these links are still taken into account when calculating the value that is passed through each link, so Nofollow links can also dilute pagerank.

Broken Links

No broken links were found on this web page

Broken links send users to non-existing web pages. They are bad for your site's usability, reputation and SEO. If you find broken links in the future, take the time to replace or remove each one.