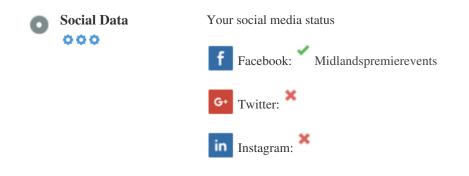

### Social

Social data refers to data individuals create that is knowingly and voluntarily shared by them.

Cost and overhead previously rendered this semi-public form of communication unfeasible.

But advances in social networking technology from 2004-2010 has made broader concepts of sharing possible.