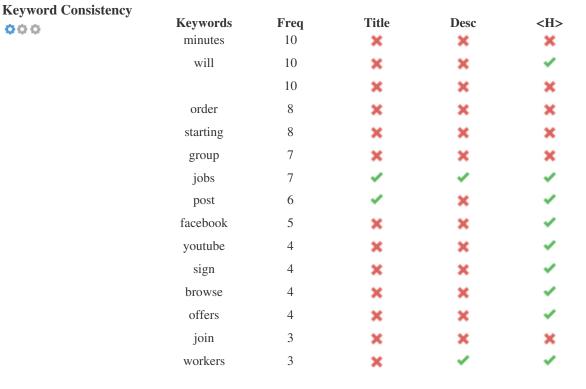

This table highlights the importance of being consistent with your use of keywords.

To improve the chance of ranking well in search results for a specific keyword, make sure you include it in some or all of the following: page URL, page content, title tag, meta description, header tags, image alt attributes, internal link anchor text and backlink anchor text.