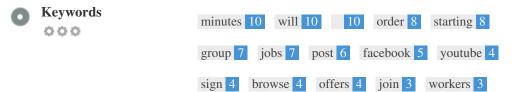

This Keyword Cloud provides an insight into the frequency of keyword usage within the page.

It's important to carry out keyword research to get an understanding of the keywords that your audience is using. There are a number of keyword research tools available online to help you choose which keywords to target.