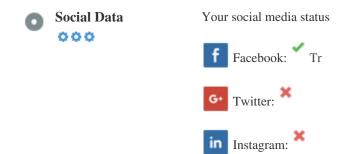

#### Social

Social data refers to data individuals create that is knowingly and voluntarily shared by them.

Cost and overhead previously rendered this semi-public form of communication unfeasible.

But advances in social networking technology from 2004-2010 has made broader concepts of sharing possible.