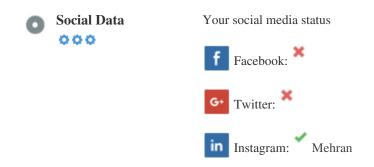

### Social

Social data refers to data individuals create that is knowingly and voluntarily shared by them.

Cost and overhead previously rendered this semi-public form of communication unfeasible.

But advances in social networking technology from 2004-2010 has made broader concepts of sharing possible.