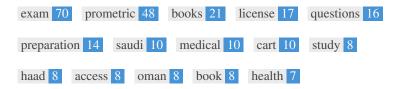

This Keyword Cloud provides an insight into the frequency of keyword usage within the page.

It's important to carry out keyword research to get an understanding of the keywords that your audience is using. There are a number of keyword research tools available online to help you choose which keywords to target.

| Keywords    | Freq | Title    | Desc     | <h></h>  |
|-------------|------|----------|----------|----------|
| exam        | 70   | <b>~</b> | <b>~</b> | ~        |
| prometric   | 48   | <b>*</b> | <b>*</b> | -        |
| books       | 21   | ✓        | ✓        | <b>~</b> |
| license     | 17   | ×        | ×        | ~        |
| questions   | 16   | ×        | ✓        | ~        |
| preparation | 14   | ✓        | ×        | ~        |
| saudi       | 10   | ×        | ×        | ~        |
| medical     | 10   | ×        | ×        | ~        |
| cart        | 10   | ×        | ×        | ×        |
| study       | 8    | ×        | ×        | <b>~</b> |
| haad        | 8    | ×        | ✓        | -        |
| access      | 8    | ✓        | ×        | -        |
| oman        | 8    | ×        | ×        | -        |
| book        | 8    | ✓        | ✓        | <b>*</b> |
| health      | 7    | ×        | ×        | ×        |

This table highlights the importance of being consistent with your use of keywords.

To improve the chance of ranking well in search results for a specific keyword, make sure you include it in some or all of the following: page URL, page content, title tag, meta description, header tags, image alt attributes, internal link anchor text and backlink anchor text.