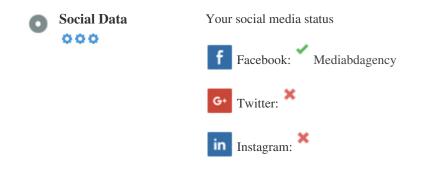

#### Social

Social data refers to data individuals create that is knowingly and voluntarily shared by them.

Cost and overhead previously rendered this semi-public form of communication unfeasible.

But advances in social networking technology from 2004-2010 has made broader concepts of sharing possible.