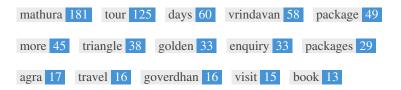

This Keyword Cloud provides an insight into the frequency of keyword usage within the page.

It's important to carry out keyword research to get an understanding of the keywords that your audience is using. There are a number of keyword research tools available online to help you choose which keywords to target.

| Keywords  | Freq | Title    | Desc     | <h></h>  |
|-----------|------|----------|----------|----------|
| mathura   | 181  | <b>~</b> | <b>~</b> | ~        |
| tour      | 125  | <b>*</b> | ~        | -        |
| days      | 60   | ×        | ×        | ~        |
| vrindavan | 58   | ✓        | <b>✓</b> | <b>~</b> |
| package   | 49   | ✓        | <b>✓</b> | <b>~</b> |
| more      | 45   | ×        | ×        | ×        |
| triangle  | 38   | ×        | ×        | ×        |
| golden    | 33   | ×        | ×        | ×        |
| enquiry   | 33   | ×        | ×        | ~        |
| packages  | 29   | ✓        | ×        | -        |
| agra      | 17   | ×        | ×        | ~        |
| travel    | 16   | ×        | ×        | -        |
| goverdhan | 16   | ×        | ×        | -        |
| visit     | 15   | ×        | <b>✓</b> | -        |
| book      | 13   | <b>~</b> | -        | ×        |

This table highlights the importance of being consistent with your use of keywords.

To improve the chance of ranking well in search results for a specific keyword, make sure you include it in some or all of the following: page URL, page content, title tag, meta description, header tags, image alt attributes, internal link anchor text and backlink anchor text.