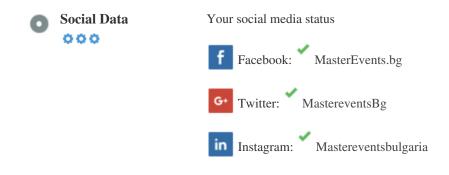

#### Social

Social data refers to data individuals create that is knowingly and voluntarily shared by them.

Cost and overhead previously rendered this semi-public form of communication unfeasible.

But advances in social networking technology from 2004-2010 has made broader concepts of sharing possible.