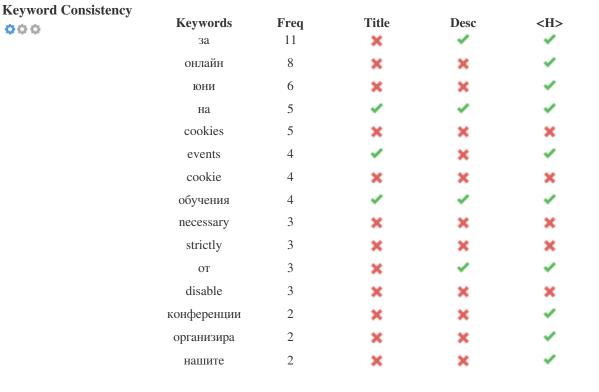

This table highlights the importance of being consistent with your use of keywords.

To improve the chance of ranking well in search results for a specific keyword, make sure you include it in some or all of the following: page URL, page content, title tag, meta description, header tags, image alt attributes, internal link anchor text and backlink anchor text.