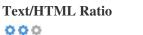

HTML to Text Ratio is: 3.91%

Text content size 4451 bytes Total HTML size 113955 bytes

Code to text ratio represents the percentage of actual text on a web page compared to the percentage of HTML code, and it is used by search engines to calculate the relevancy of a web page.