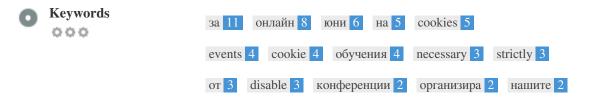

This Keyword Cloud provides an insight into the frequency of keyword usage within the page.

It's important to carry out keyword research to get an understanding of the keywords that your audience is using. There are a number of keyword research tools available online to help you choose which keywords to target.