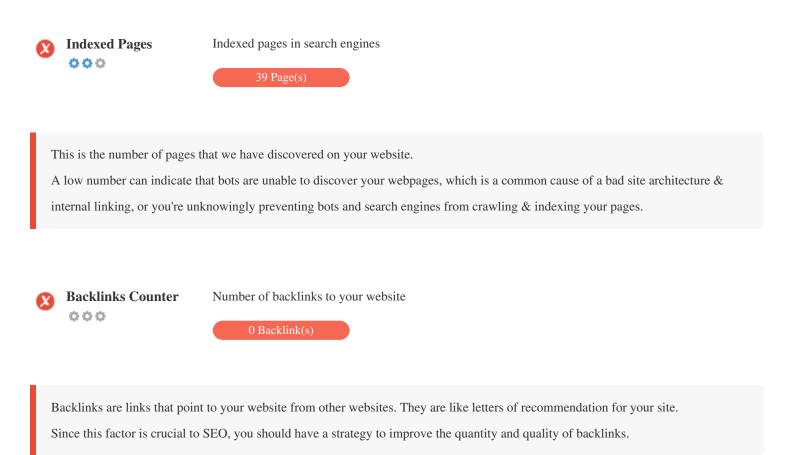

This Keyword Cloud provides an insight into the frequency of keyword usage within the page.

It's important to carry out keyword research to get an understanding of the keywords that your audience is using. There are a number of keyword research tools available online to help you choose which keywords to target.

This table highlights the importance of being consistent with your use of keywords.

To improve the chance of ranking well in search results for a specific keyword, make sure you include it in some or all of the following: page URL, page content, title tag, meta description, header tags, image alt attributes, internal link anchor text and backlink anchor text.